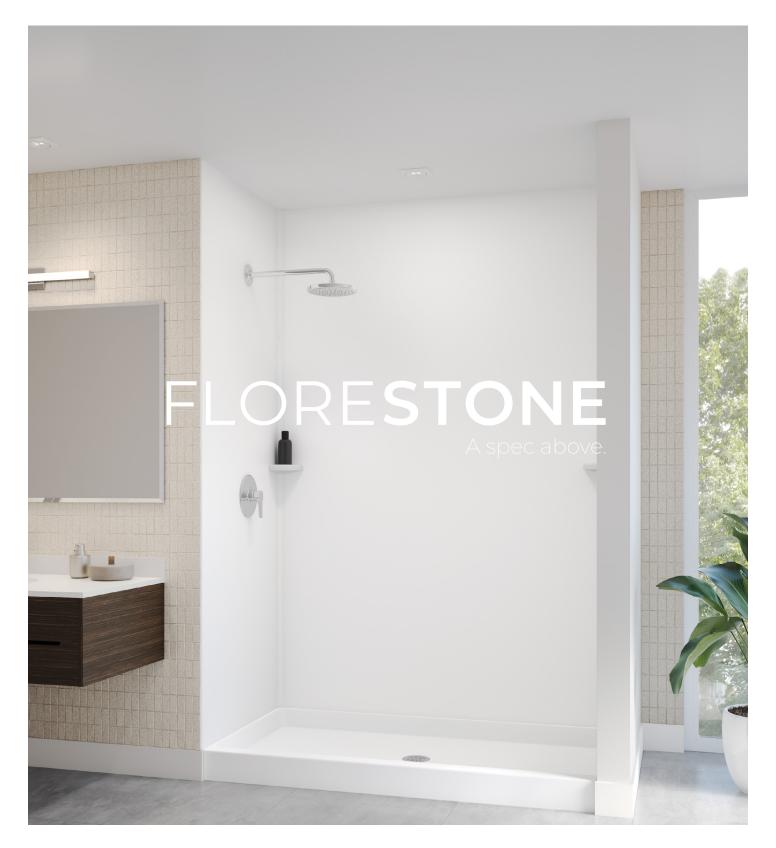

# Solid Surface Shower Walls

Upgrade your shower space - low maintenance, high performance

Florestone is proud to introduce a new and beautiful solid surface shower wall collection. Solid surface shower walls are available in a modern subway tile pattern and classic smooth wall in a white finish color. Solid surface walls are a beautiful, easy to maintain, shower solution.

#### **Renewable & Antimicrobial**

Renewable antimicrobial surface that is easy to clean and maintain

#### **Textured Grout Lines**

Modern subway tile pattern has textured grout lines for a realistic feel

#### Versatile

Versatile and easy to trim panels fit any shower space or base

#### **Shower Base Collections**

Compliment the shower wall with a Florestone shower base. The shower base collection offers industry leading sizes and durability unlike any in the market.